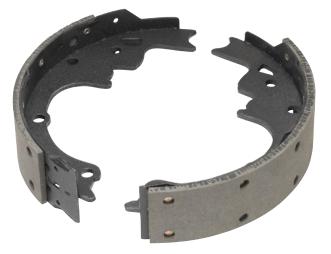

## **Bosch Blue Brake Shoes**

are engineered to match OE design and provide consistent, superior braking performance.

## **Key product features**

- Copper free friction formulations
- Bonded and riveted coverage to match OE method of attachment
- Extensive parking brake coverage
- Full line coverage of service brakes and parking brakes
- Shoes include all OE style pins and levers\*